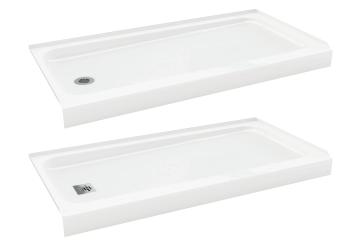

### **SHOWERCAST**

Model# 1000/1001 (RH/LH) - Round Drain

Model# 1002/1003 (RH/LH) - Square Drain

Dimensions: 60" x 30" x 4"

Lifetime