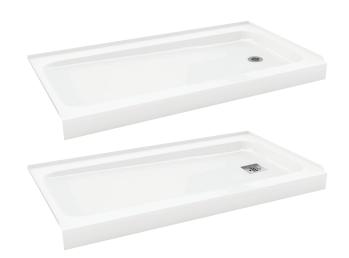

## **SHOWERCAST PLUS**

Model# 1100/1101 (RH/LH) - Round Drain

Model# 1102/1103 (RH/LH) - Square Drain

Dimensions: 60" x 32" x 4"

Square drain models come with your choice of five (5) drain cover finishes: