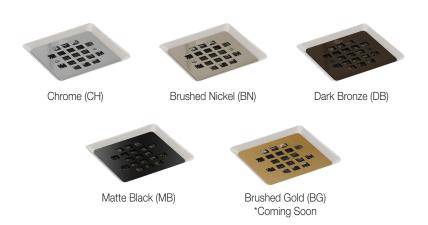

## **SHOWERCAST PLUS**

Model# 1100/1101 (RH/LH) - Round Drain

Model# 1102/1103 (RH/LH) - Square Drain

Dimensions: 60" x 32" x 4"

Square drain models come with your choice of five (5) drain cover finishes:

To specify drain cover finish, add color code suffix to model number.

Example: 010-1002-00 MB = Bootz Showercast, RH, White, Matte Black drain.