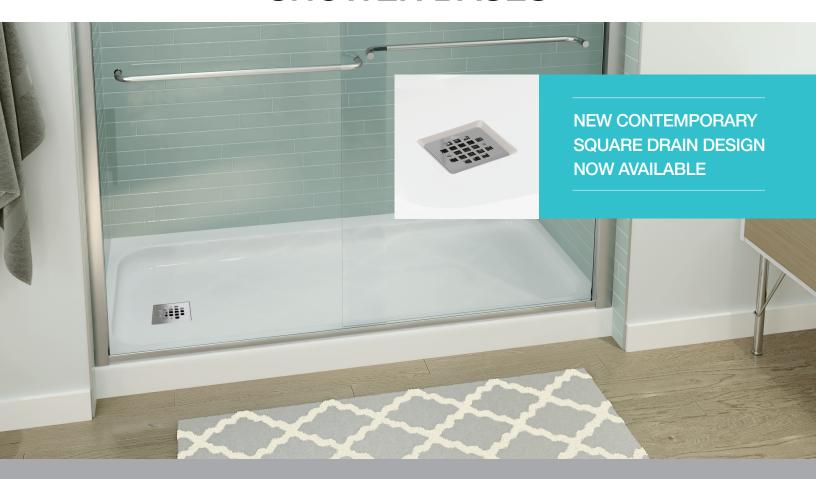

#### **EASY REMODEL FOR SAFETY**

Low threshold bases combine clean styling and easy access. Sizes are perfectly matched to standard tub dimensions, and end-drain locations mean no need to re-plumb.

## **SHOWERCAST PLUS**

Model# 1100/1101 (RH/LH) - Round Drain

Model# 1102/1103 (RH/LH) - Square Drain

Dimensions: 60" x 32" x 4"

Square drain models come with your choice of five (5) drain cover finishes:

To specify drain cover finish, add color code suffix to model number.

Example: 010-1002-00 MB = Bootz Showercast, RH, White, Matte Black drain.